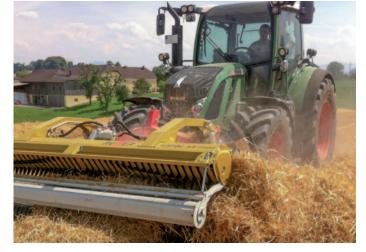

## **RESPIRO** – The diversity of applications

Field crop

Permanent grassland

Straw

# The technology

bendable – clean basic fodder less wear – more performance