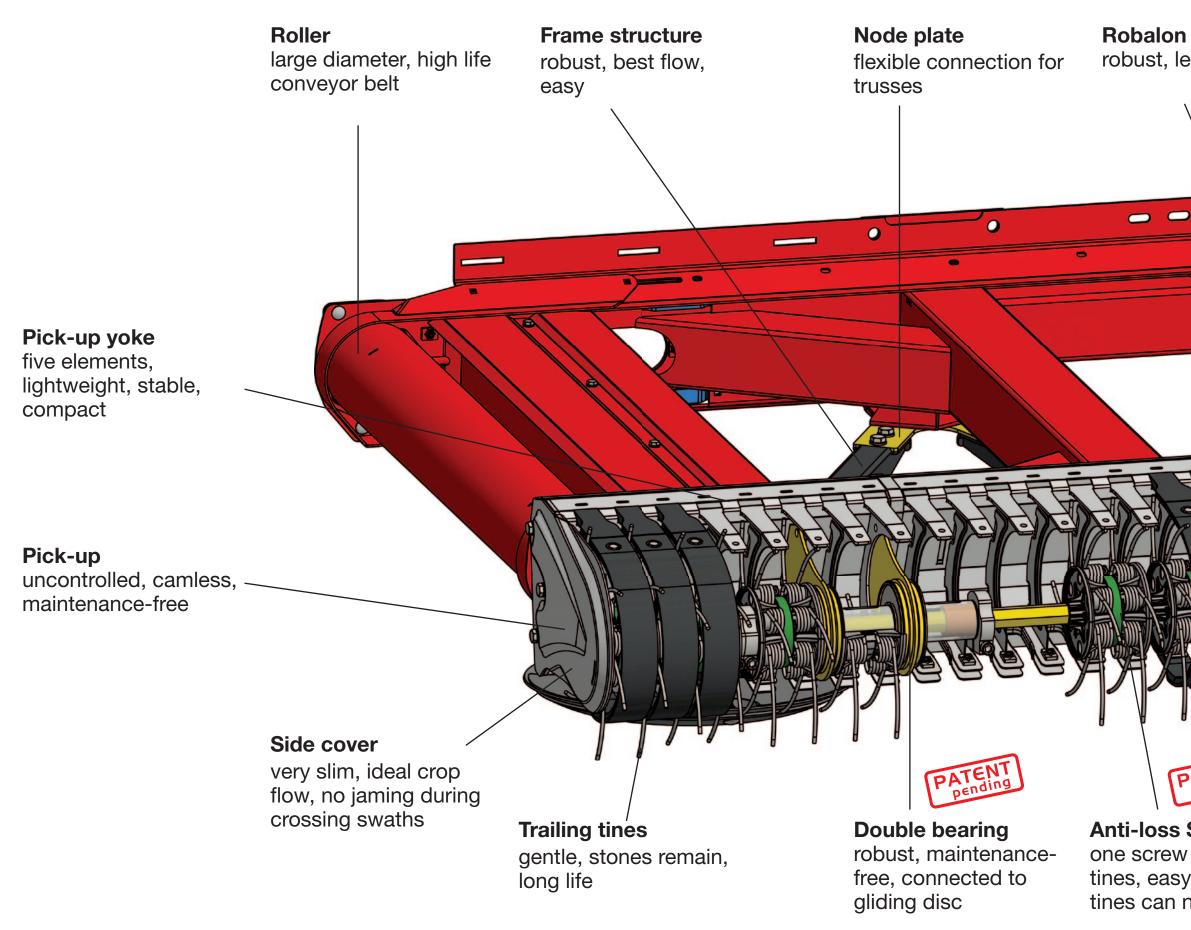

### **Uniform swath**

in all conditions thanks to a small pick-up and a roller, even at high working speeds.

### **Anti-loss System**

unique tine mounting, a screw attaches six tines. Tines can not be lost anymore.

### **Double bearing**

labyrinth seal 1: slit between tine-holder and bearing shell. labyrinth seal 2: metallic centrifugal disc prevents the entry of dirt and blades of grass to the bearings, simple, robust, maintenance-free.

### Robalon bend robust, less tine wear

**Cleaning strip 1** diagonally across the lower belt part

0

0

Anti-loss System one screw attaches six tines, easy change, tines can not be lost

Rubber-metal element protection for highstrength elastic shaft when bending the pick-up