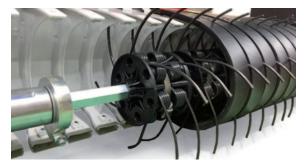

### **Anti-loss System**

unique tine mounting, a screw attaches six tines. Tines can not be lost anymore.

### Robalon bend robust, less tine wear

**Cleaning strip 1** diagonally across the lower belt part

0

0

Anti-loss System one screw attaches six tines, easy change, tines can not be lost

Rubber-metal element protection for highstrength elastic shaft when bending the pick-up