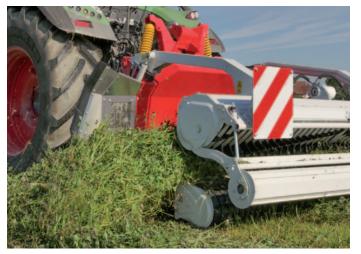

### **Anti-loss System**

unique tine mounting, a screw attaches six tines. Tines can not be lost anymore.

### **Double bearing**

labyrinth seal 1: slit between tine-holder and bearing shell. labyrinth seal 2: metallic centrifugal disc prevents the entry of dirt and blades of grass to the bearings, simple, robust, maintenance-free.

### Robalon bend robust, less tine wear

**Cleaning strip 1** diagonally across the lower belt part

0

0

Anti-loss System one screw attaches six tines, easy change, tines can not be lost

Rubber-metal element protection for highstrength elastic shaft when bending the pick-up