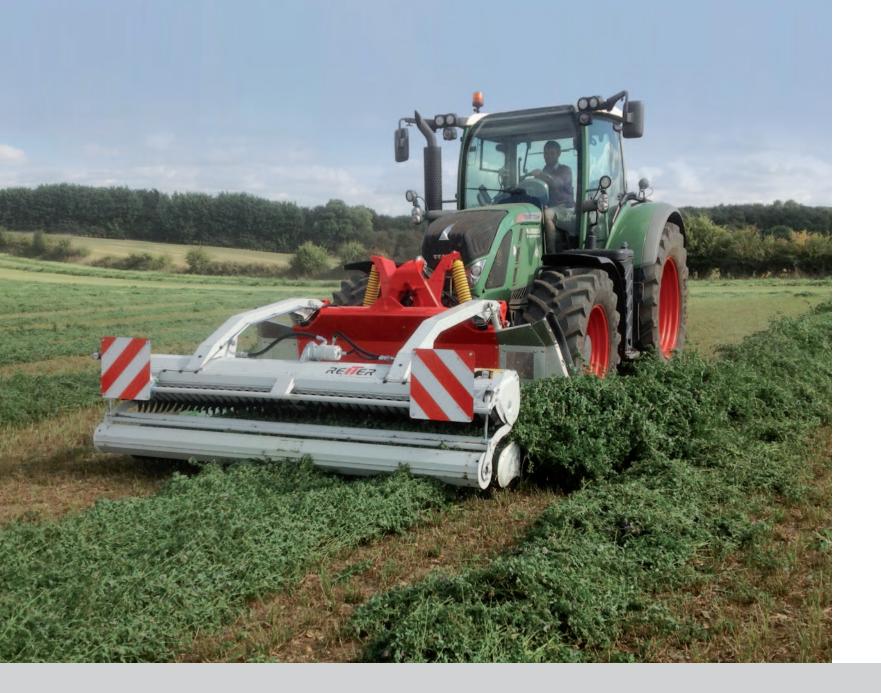

## **RESPIRO** – The diversity of applications

Field crop

Permanent grassland

# The technology

bendable – clean basic fodder less wear – more performance

### **Uniform swath**

in all conditions thanks to a small pick-up and a roller, even at high working speeds.

# **RESPIRO** – The pick-up: flexible, camless, slim, robust,