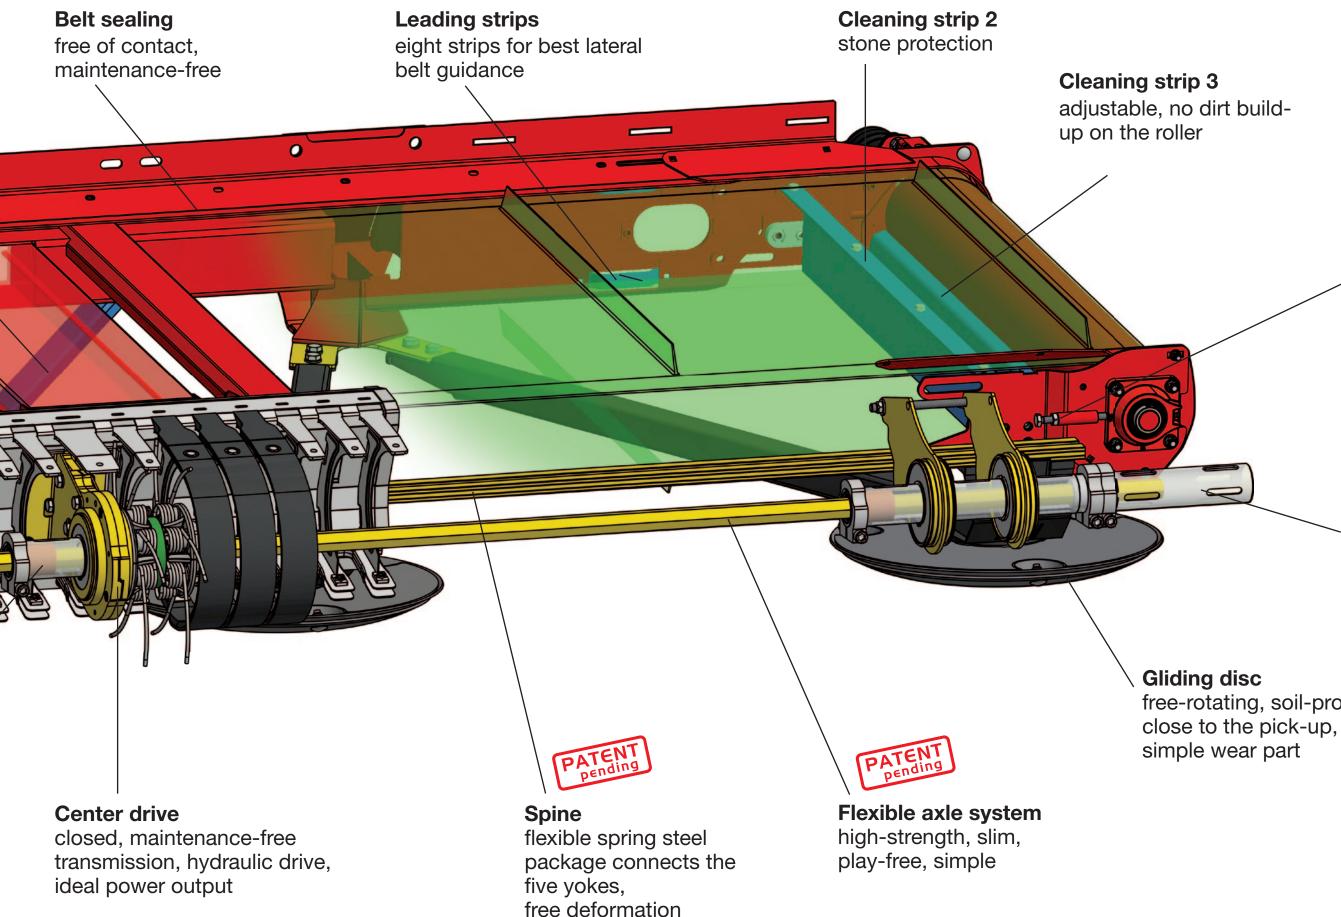

### Robalon bend robust, less tine wear

**Cleaning strip 1** diagonally across the lower belt part

0

0

Anti-loss System one screw attaches six tines, easy change, tines can not be lost

Rubber-metal element protection for highstrength elastic shaft when bending the pick-up

### Fine adjustment

flange bearing adjustable, perfect belt run

### **Tear-off element**

play-free, collision protection

free-rotating, soil-protecting,