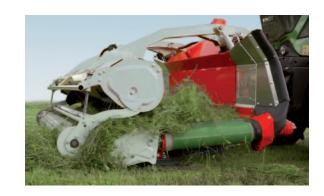

# **RESPIRO** – The pick-up: flexible, camless, slim, robust,

### Robalon bend robust, less tine wear

**Cleaning strip 1** diagonally across the lower belt part

0

0

Anti-loss System one screw attaches six tines, easy change, tines can not be lost

Rubber-metal element protection for highstrength elastic shaft when bending the pick-up