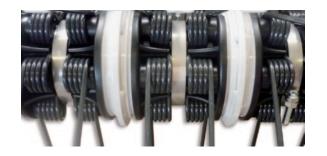

### **Double bearing**

labyrinth seal 1: slit between tine-holder and bearing shell. labyrinth seal 2: metallic centrifugal disc prevents the entry of dirt and blades of grass to the bearings, simple, robust, maintenance-free.