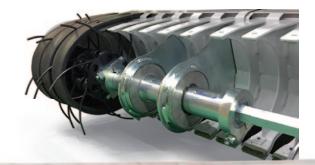

# **RESPIRO** – The pick-up: flexible, camless, slim, robust,

### Robalon bend robust, less tine wear

**Cleaning strip 1** diagonally across the lower belt part

0

0

Anti-loss System one screw attaches six tines, easy change, tines can not be lost

Rubber-metal element protection for highstrength elastic shaft when bending the pick-up

## maintenance-free, low-wear, unique