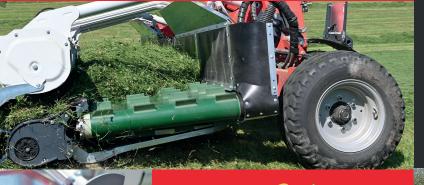

#### CONVEYOR ROTOR WITH ROLLER DOWNHOLDER

Central adjustment of the roller downholder Perfect crop flow results in high output

сотрасt

- ✓ Patented suspension of the working units
- ✓ Easy & fast folding; safe during transport
- ✓ Raking height adjustment and adjustment of belt speed from the tractor cab as well as automatic belt adjustment and belt stop
- ✓ Conveyor rotor like profi machine