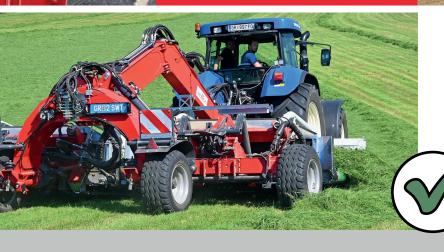

le
- ✓ Single lift

сотрасt

- ✓ Patented suspension of the working units
- ✓ Easy & fast folding; safe during transport
- ✓ Raking height adjustment and adjustment of belt speed from the tractor cab as well as automatic belt adjustment and belt stop
- ✓ Conveyor rotor like profi machine





Specially developed for the intake of thin feed mats & swaths



### **QUALITY AND FLEXIBILITY**





BEST FEED QUALITY & FLEXIBILITY

# MORE PROFIT IN THE STABLE





# Always the right swath size for all yields and forage types

Best performance, cutting quality and productivity for the following harvesting machines Balers, loader wagons and self-propelled forage harvesters.

# 6 possibilities for swath placement

- ✓ centre
- √ side left / right
- √ half side swath
- ✓ 2 single swath left / right



## THE JOY OF RAKING

...from New Zealand to Canada, from South Africa to China...

#### **RESPIRO** - recognised worldwide by leading companies



#### **INTEREST AWAKENED?**

We are looking forward to your request!

| Working width centre swath [m]  | 6.50 - 8.00            |
|---------------------------------|------------------------|
| Swath width [m]                 | 0.50 - 2.00            |
| Working width side swath [m]    | 6.00 + swath           |
| Conveyor belt width [mm]        | 1000                   |
| Transport length [m]            | 5.60                   |
| Transport width [m]             | 2.92                   |
| Transport height [m]            | 3.40                   |
| Weight [kg]                     | 4400                   |
| Tyres