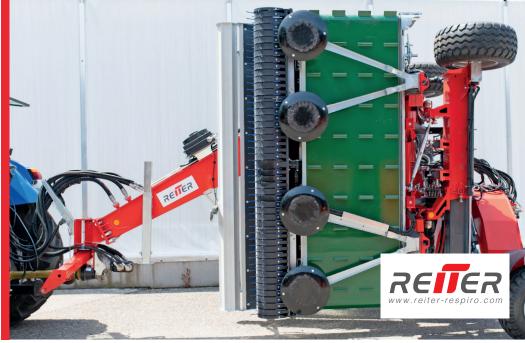

#### PICK-UP TECHNOLOGY

#### **MAKES THE DIFFERENCE**

#### **FLEXIBLE**

Best ground hugging via sliding discs close to the tine cleanest basic forage - best raking quality

#### **CAMLESS**

Maintenance-free and simple

#### SMALL

The small pick-up diameter works perfectly with the crop flow - forage protection & performance

#### TRAILING TINES

Passive position, no aggressive ground contact Durability of the tines - no foreign objects

#### CONVEYOR ROTOR WITH ROLLER DOWNHOLDER

Central adjustment of the roller downholder Perfect crop flow results in high output