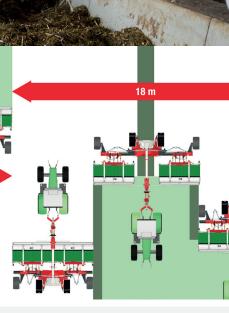

# Always the right swath size for all yields and forage types

Best performance, cutting quality and productivity for the following harvesting machines Balers, loader wagons and self-propelled forage harvesters.

# 6 possibilities for swath placement

- ✓ centre
- √ side left / right
- √ half side swath
- ✓ 2 single swath left / right