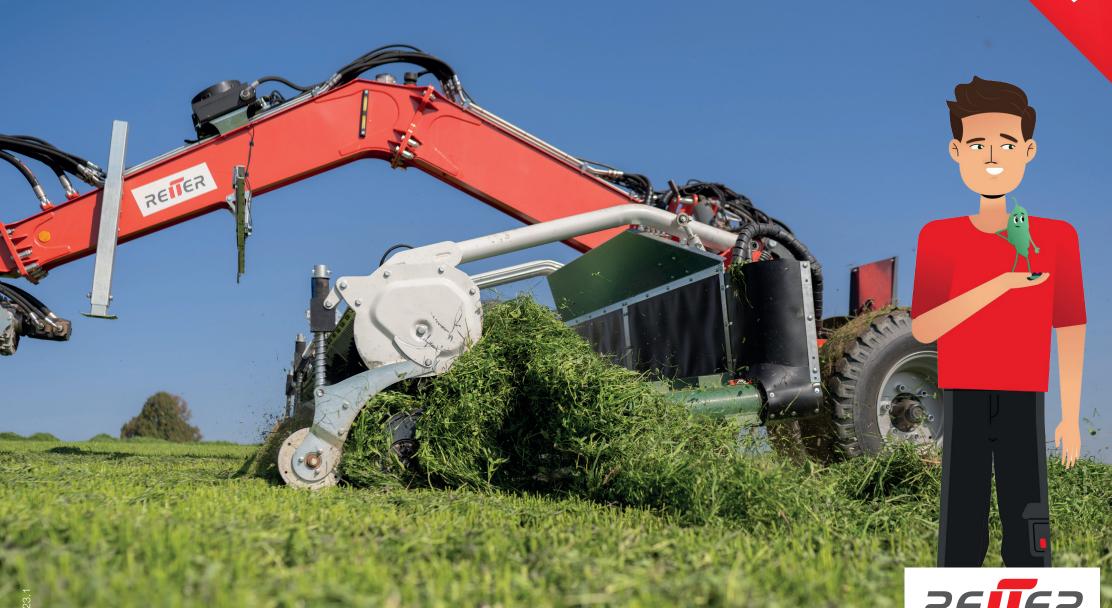

# RESPIRO R8 compact

JE.K8.F23.

FROM 100 HP - THE PERFECT START FOR THE FARMER

## **RESPIRO** - THE REVOLUTIONARY TECHNOLOGY COMBINES PERFORMANCE,

#### THE HIGHLIGHTS

- ✓ Lightweight version from 100 hp
- √ 4-wheel chassis, perfect smoothness and weight distribution slope capability & best ground adaptation
- √ Manoeuvrability due to 90° steering angle
- ✓ Single lift

сотрасt

- ✓ Patented suspension of the working units
- ✓ Easy & fast folding; safe during transport
- ✓ Raking height adjustment and adjustment of belt speed from the tractor cab as well as automatic belt adjustment and belt stop
- ✓ Conveyor rotor like profi machine