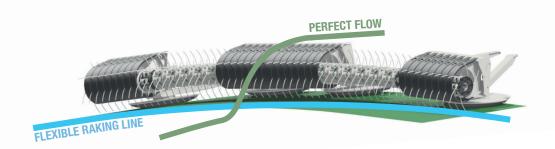

#### SMALL

The small pick-up diameter works perfectly with the crop flow - forage protection & performance

#### CONVEYOR ROTOR WITH ROLLER DOWNHOLDER

Central adjustment of the roller downholder Perfect crop flow results in high output