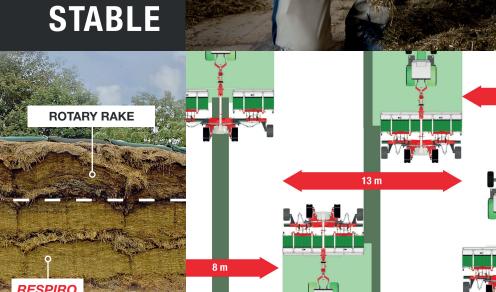

# MORE PROFIT IN THE STABLE

# Always the right swath size for all yields and forage types

Best performance, cutting quality and productivity for the following harvesting machines Balers, loader wagons and self-propelled forage harvesters.

# 6 possibilities for swath placement

- ✓ centre
- √ side left / right
- √ half side swath
- ✓ 2 single swath left / right